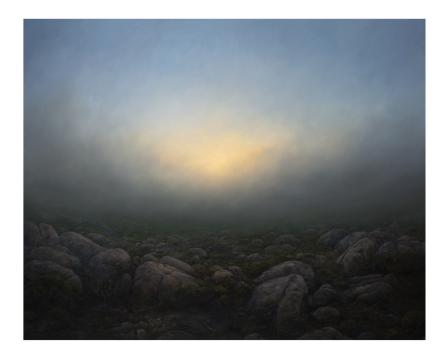

resonance oil on canvas 84 x 107 cm \$2500

from darkness oil on canvas 84 x 107 cm \$2500

by light of day oil on canvas 110 x 220 cm \$5400

gather of the earth oil on canvas 91 x 122 cm \$2200

nature's glory oil on canvas 71 x 91 cm \$1900