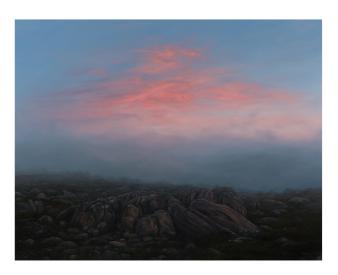

resonance oil on canvas 84 x 107 cm \$2500

from darkness oil on canvas 84 x 107 cm \$2500

by light of day oil on canvas 110 x 220 cm \$5400

gather of the earth oil on canvas 91 x 122 cm \$2200

nature's glory oil on canvas 71 x 91 cm \$1900