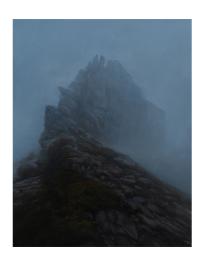

constancy oil on canvas 56 x 71 cm \$1250

convergence oil on canvas 71 x 56 cm \$1250

the dawn of hope oil on canvas 71 x 91 cm \$1900

light falling with the ascending sun oil on canvas 71 x 91 cm \$1900