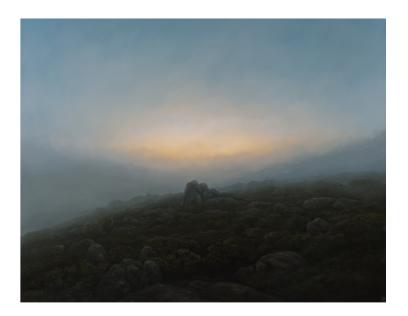

resonance oil on canvas 84 x 107 cm \$2500

from darkness oil on canvas 84 x 107 cm \$2500

by light of day oil on canvas 110 x 220 cm \$5400

gather of the earth oil on canvas 91 x 122 cm \$2200

nature's glory oil on canvas 71 x 91 cm \$1900